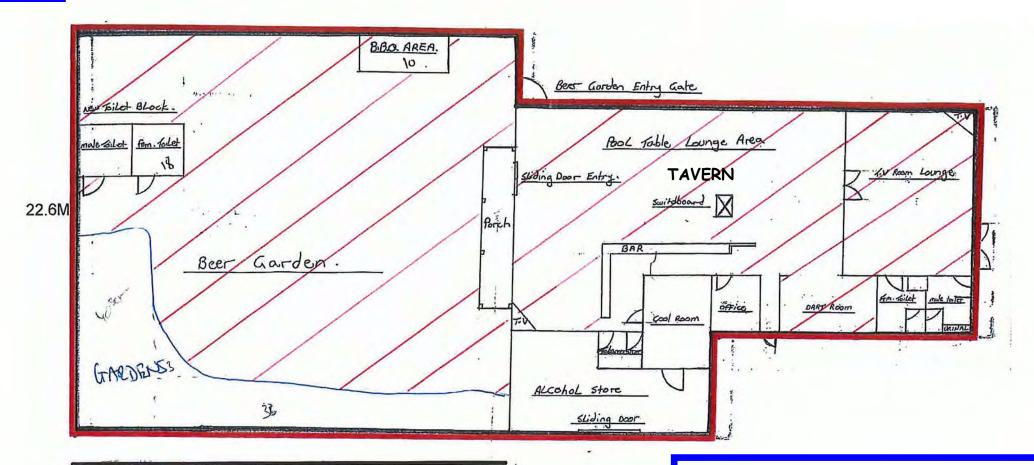

## **LIQUOR CONTROL ACT 1988**

The area outlined in red on this plan is the defined licensed area. It is a condition of the licence that this area shall not be altered without approval.

ApplicationID. A491206372

Decision Date 28 May 2024

**DIRECTOR OF LIQUOR LICENSING** 

| SCALE      | 1:400 |         |                                 |      |
|------------|-------|---------|---------------------------------|------|
| DRAWN      | PG    | 13.3.09 | <b>TAVERN &amp; BEER GARDEN</b> |      |
| CHECKED    |       |         |                                 |      |
| PROJECT    |       |         |                                 |      |
| ORIGINATOR |       |         | KAMBALDA WET MESS               | REV. |
|            |       |         |                                 |      |